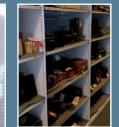

he capacity of any shelving installation. Shelves are adjustable on a 1" pitch to be compatible with many existing installations including Spur Adjustable Angle Shelving. Indeed the two systems can be combined with in the same run enabling even more efficient use of space.

For strength shelves may be bolted, or clipped into place. Bolts are also used where it is important that shelves cannot be removed; schools being just one example. Clips on the other hand enable easy adjustment and this is ideal in applications where the items change with the seasons.

To gain even greater space utilisation Spur Rolled Edge can be mounted on mobile shelving bases with manual or powered drives. Whatever the application Spur is a name that has been trusted for many decades for both quality and value.















## SPUR ROLLED EDGE SYSTEM

- Spur quality trusted for decades
- Designed to meet your requirements
- Retail to Industrial
- Bespoke enhancements
- Effective space utilisation
- Galvanised and powder coated finishes



### THE SYSTEM

### Full & part height dividers



Filing



#### Storing open-fronted containers

| - |
|---|
|   |
| - |
|   |
|   |
| - |
| - |
| - |
|   |
|   |
|   |

#### Pigeon Hole units