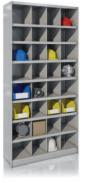

### Full & part height dividers

Filing

#### Storing open-fronted containers

| - |
|---|
|   |
| - |
|   |
|   |
| - |
| - |
| - |
|   |
|   |
|   |