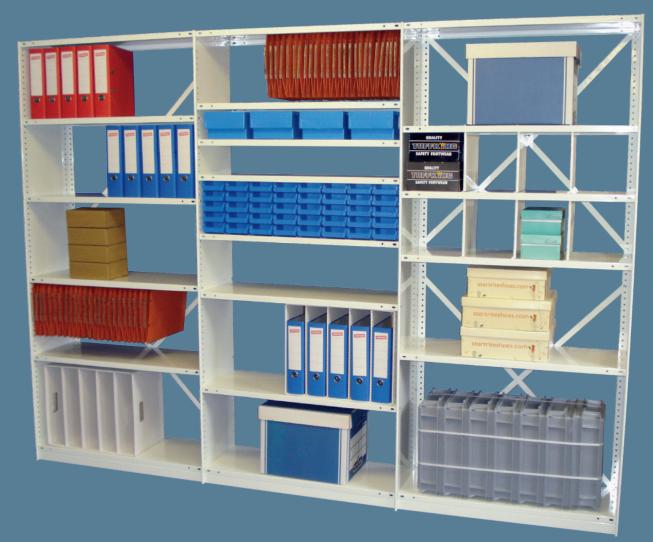

## SPUR® ROLLED EDGE

# SPUR® ROLLED EDGE

Spur Rolled Edge has a narrow frame profile which helps maximise the capacity of any shelving installation. Shelves are adjustable on a 1" pitch to be compatible with many existing installations including Spur Adjustable Angle Shelving. Indeed the two systems can be combined with in the same run enabling even more efficient use of space.

## SPUR ROLLED EDGE SYSTEM

- Spur quality trusted for decades
- Designed to meet your requirements
- Retail to Industrial
- Bespoke enhancements
- Effective space utilisation
- Galvanised and powder coated finishes

### THE SYSTEM