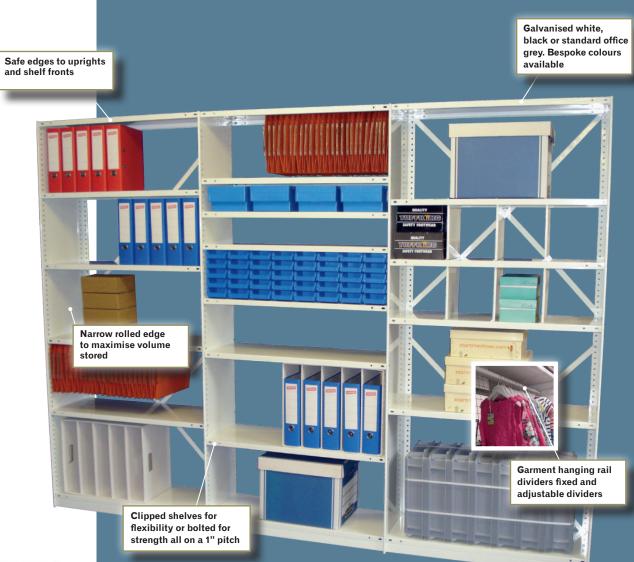

# SPUR® ROLLED EDGE

Spur Rolled Edge has a narrow frame profile which helps maximise the capacity of any shelving installation. Shelves are adjustable on a 1" pitch to be compatible with many existing installations including Spur Adjustable Angle Shelving. Indeed the two systems can be combined with in the same run enabling even more efficient use of space.

For strength shelves may be bolted, or clipped into place. Bolts are also used where it is important that shelves cannot be removed; schools being just one example. Clips on the other hand enable easy adjustment and this is ideal in applications where the items change with the seasons.

## SPUR ROLLED EDGE SYSTEM

- Spur quality trusted for decades
- Designed to meet your requirements
- Retail to Industrial
- Bespoke enhancements
- Effective space utilisation
- Galvanised and powder coated finishes

### THE SYSTEM